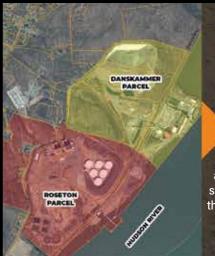

## MOMENTUM AND MILESTONES: A LOOK BACK AT 2024 Expanding industry opportunities for a stronger local economy

NYSERDA AWARDS \$320,000 IN GRANTS TO SUPPORT REUSE PLANNING AT THE ROSETON AND DANSKAMMER SITES IN **NEWBURGH, NY** 

This will spark the effort to develop the first clean tech and offshore wind supply chain shovel-ready site in the history of the region, leveraging the Hudson River access.