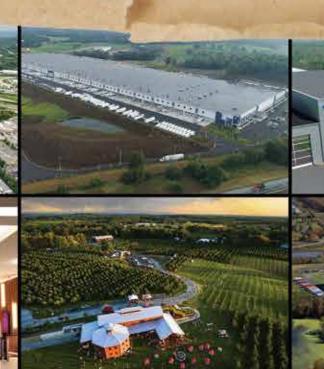

#### SHOVELS IN THE GROUND: **GOLDEN TRIANGLE LOGISTICS CENTER IS UNDERWAY!**

Construction has begun at the Golden Triangle Logistics Center in the Town of Wallkill. Phase 1 will feature a 535,603 SF spec building, followed by phase 2 with a 299,200 SF building, totaling 834,803 SF.