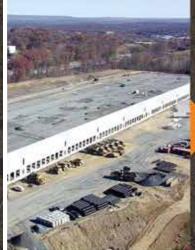

#### SHOVELS IN THE GROUND: **GOLDEN TRIANGLE LOGISTICS CENTER IS UNDERWAY!**

Construction has begun at the Golden Triangle Logistics Center in the Town of Wallkill. Phase 1 will feature a 535,603 SF spec building, followed by phase 2 with a 299,200 SF building, totaling 834,803 SF.